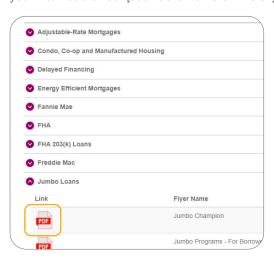

#### Step 4:

After browsing the library to find the flyer you'd like to use, *click* the document icon to the left, and on the next page, *click* on the document name link. This will open the file in your internet browser [such as Chrome or Firefox]