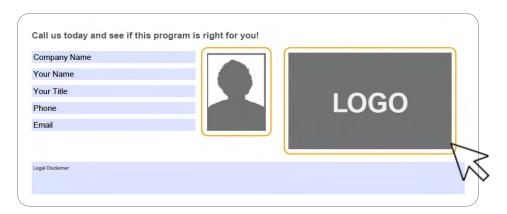

#### Step 7:

Click on the 'Headshot' section which will bring up a window that will allow you to browse your system for the logo to upload

Click on the 'Logo' section which will bring up a window that will allow you to browse your system for the logo to upload

## Step 8:

Once you've added your logo, headshot and company information, you can save and use it as needed. If no logo or headshot are added, this area will be blank when printed.

Please reach out to your Plaza Account Executive if you need further assistance.