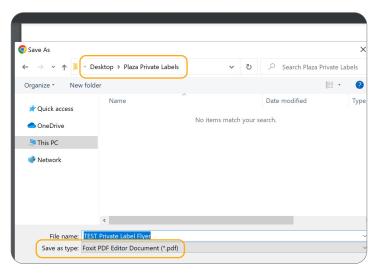

#### Step 5:

To customize, download the PDF from the browser, and save the file to your desktop or local files (logos cannot be added when the private label is opened in an internet browser)