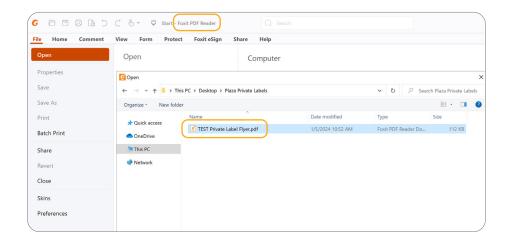

### Step 6:

Find the file you just saved on your system, and open the PDF using Adobe Acrobat or an alternative PDF reader