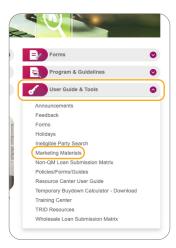

#### Step 3:

Click "User Guide &
Tools" dropdown button
and select "Marketing
Materials"