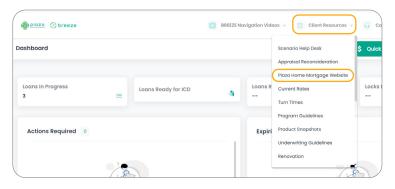

#### Step 2:

Once logged in, click the "Client Resources" dropdown button and select "Plaza Home Mortgage Website"